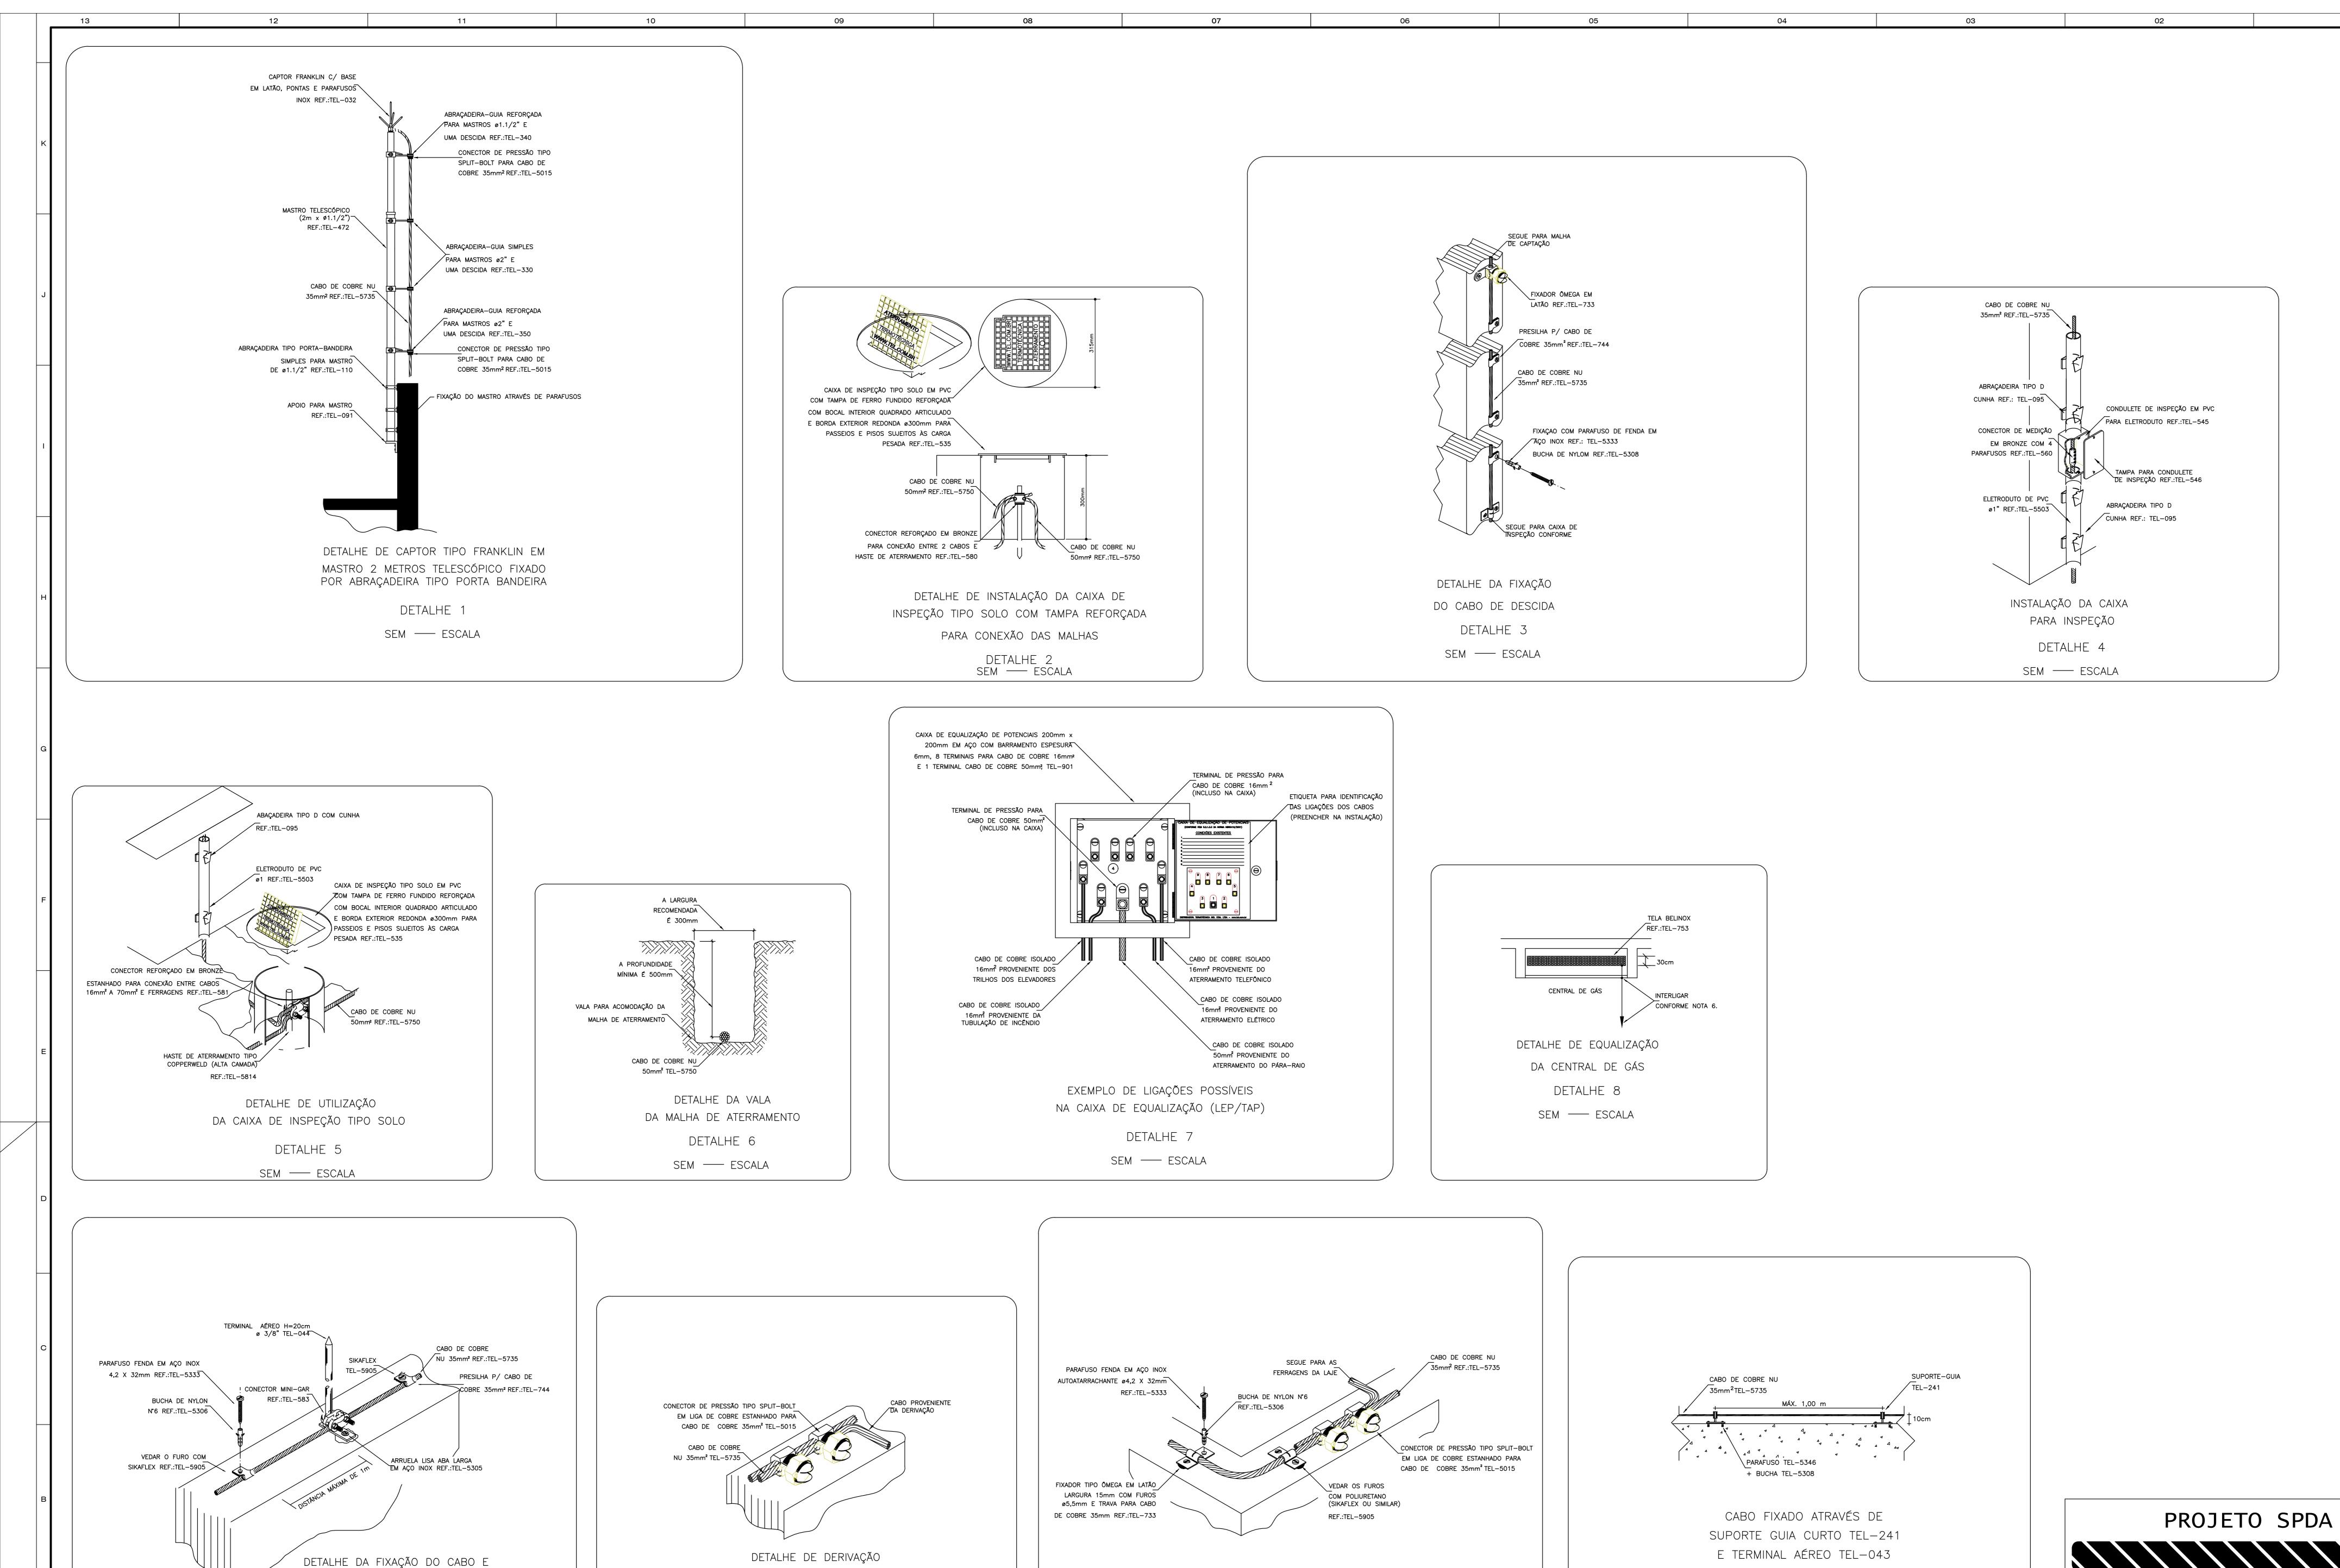

Catálogo

Prancha do Projeto SPDA - 00 - UBS 1- Folha 03·······
Model······

Prancha do Projeto SPDA - 00 - UBS 1- Folha 01·······
Model······ Prancha do Projeto SPDA - 00 - UBS 1- Folha 02······

Model······

DO CABO DE GAIOLA

TERMINAL AÉREO NA ALVENARIA

DETALHE 10 CONTRATADO: DETALHE 9 SEM — ESCALA LUCAS CASTELO MOTA DETALHE 11 MINISTÉRIO DA SAÚDE SEM — ESCALA SEM — ESCALA ESCALA SEM 141054978-0 08/2024 REFERÊNCIA: (1°DIEDRO)  $\bigoplus \bigoplus$ DATA 31/07/2024 31/07/2024 MOD: REVISÃO: FOLHA: 03/03 SPDA INDICADAS NO DESENHO 00003 06 05 02

DETALHE DO TRAVAMENTO DE CABO

PARA MUDANÇA DE DIREÇÃO

DETALHE 12

SECRETARIA DE ATENÇÃO ESPECIALIZADA A SAÚDE